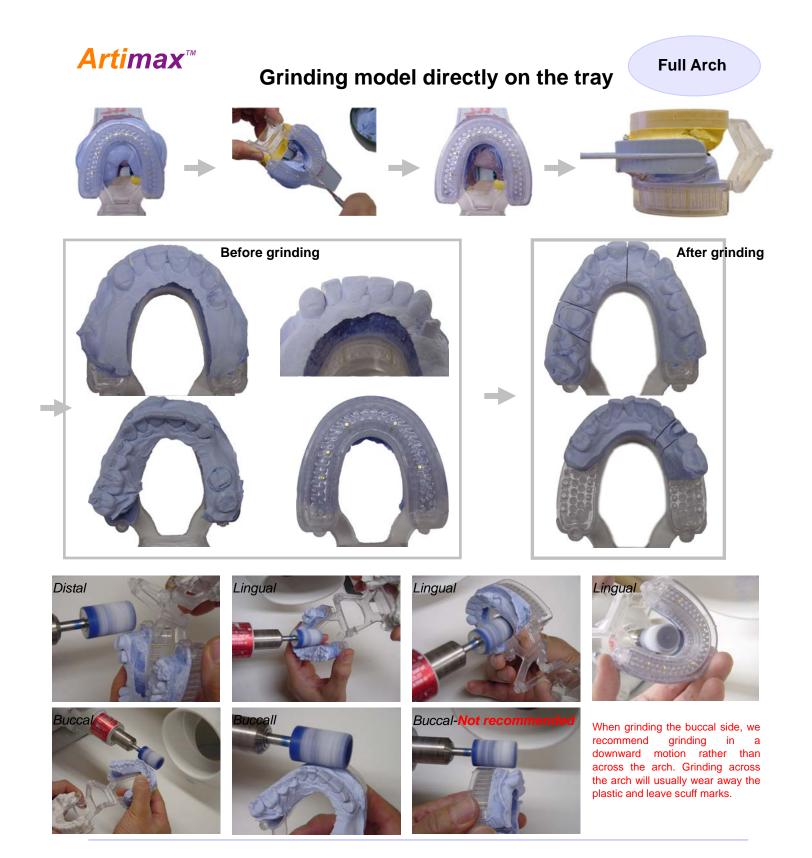

grind die stone without clogging and last almost indefinitely. They leave a smooth finish and do not clog up with die stone or epoxy material. Any residue can be cleaned off the bur with a brass wire brush or 5-10 seconds under a steam cleaner.

**17** <sup>95</sup> **each** Lowest Price Guaranteed!!! Call now 800-255-2839



Model Grinding

### Artimax<sup>™</sup> Gold Titanium Lathe Bur

Ideal for use on **Artimax**<sup>™</sup> articulators (Quad & Full arch) Make your model work look GREAT!!!



A top quality tungsten bur with a unique permanent 0.001 gold-colored titanium nitride coating assures a faster, smoother finish



Crinding

## Faster... Smoother... model finishing





**36** 95 **each** Call now 800-255-2839





#### Grinding model directly on the tray

#### Quadrant