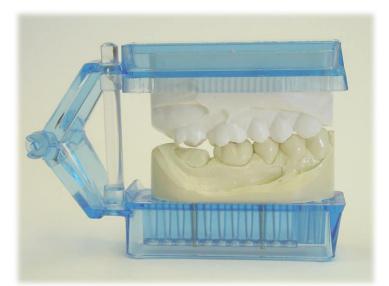

l size

1/4" Shank Fine Cylinder 13/16" Head Dia. 1<sup>1/4</sup>" Head Length

Say good bye to your arbor bands... Unique structurally aligned tungsten carbide burs grind die stone without clogging and last almost indefinitely. They leave a smooth finish and do not clog up with die stone or epoxy material. Any residue can be cleaned off the bur with a brass wire brush or 5-10 seconds under a steam cleaner.

**17** <sup>95</sup> **each** Lowest Price Guaranteed!!! Call now 800-255-2839



Model Grinding

### Artimax<sup>™</sup> Gold Titanium Lathe Bur

Ideal for use on **Artimax**<sup>™</sup> articulators (Quad & Full arch) Make your model work look GREAT!!!



A top quality tungsten bur with a unique permanent 0.001 gold-colored titanium nitride coating assures a faster, smoother finish



Crinding

## Faster... Smoother... model finishing





**36** 95 **each** Call now 800-255-2839





#### Grinding model directly on the tray

#### Quadrant