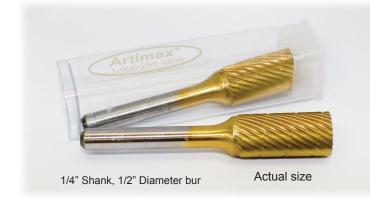

# Artimax<sup>™</sup> FOREDOM<sup>®</sup> Carbide Burs

Actual size

1/4" Shank Fine Cylinder 13/16" Head Dia. 1<sup>1/4</sup>" Head Length

Say good bye to your arbor bands... Unique structurally aligned tungsten carbide burs grind die stone without clogging and last almost indefinitely. They leave a smooth finish and do not clog up with die stone or epoxy material. Any residue can be cleaned off the bur with a brass wire brush or 5-10 seconds under a steam cleaner.

**17** <sup>95</sup> **each** Lowest Price Guaranteed!!! Call now 800-255-2839

Model Grinding