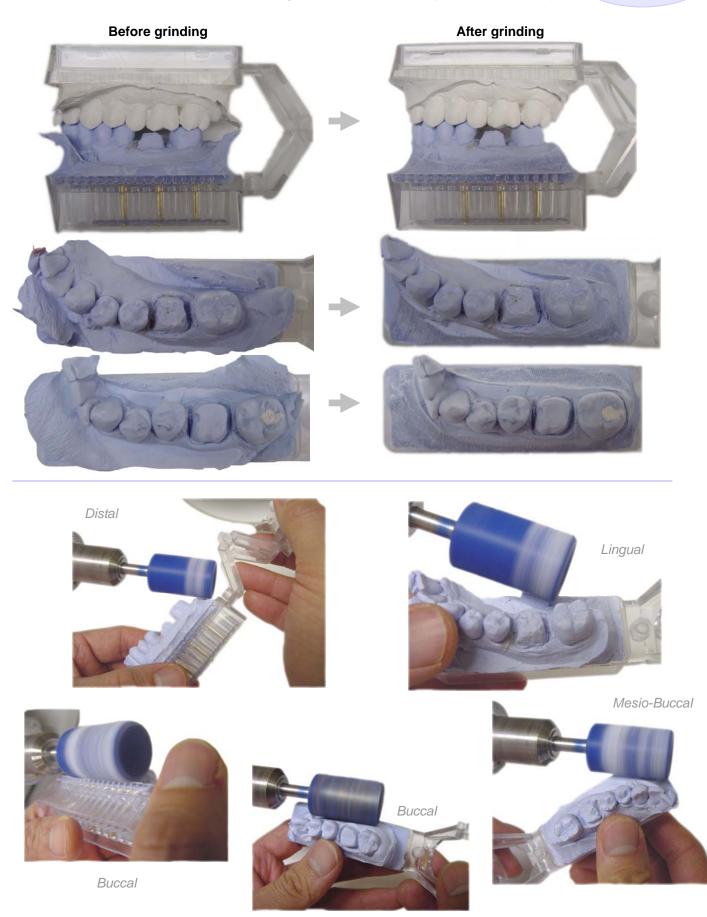

burs grind die stone without clogging and last almost indefinitely. They leave a smooth finish and do not clog up with die stone or epoxy material. Any residue can be cleaned off the bur with a brass wire brush or 5-10 seconds under a steam cleaner.

**17** <sup>95</sup> **each** Lowest Price Guaranteed!!! Call now 800-255-2839



Model Grinding

### Artimax<sup>™</sup> Gold Titanium Lathe Bur

Ideal for use on **Artimax**<sup>™</sup> articulators (Quad & Full arch) Make your model work look GREAT!!!



A top quality tungsten bur with a unique permanent 0.001 gold-colored titanium nitride coating assures a faster, smoother finish



Crinding

## Faster... Smoother... model finishing





**36** 95 **each** Call now 800-255-2839





#### Grinding model directly on the tray

#### Quadrant