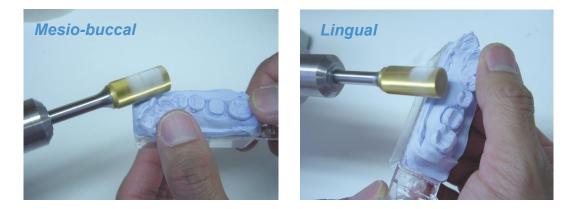

### Artimax<sup>™</sup> Gold Titanium Lathe Bur

Ideal for use on **Artimax**<sup>™</sup> articulators (Quad & Full arch) Make your model work look GREAT!!!

A top quality tungsten bur with a unique permanent 0.001 gold-colored titanium nitride coating assures a faster, smoother finish

## Faster... Smoother... model finishing

**36** 95 **each** Call now 800-255-2839