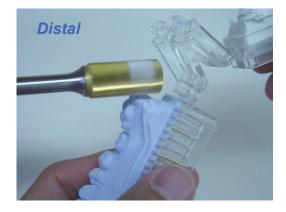

### Artimax<sup>™</sup> Gold Titanium Lathe Bur

Ideal for use on **Artimax**<sup>™</sup> articulators (Quad & Full arch) Make your model work look GREAT!!!

A top quality tungsten bur with a unique permanent 0.001 gold-colored titanium nitride coating assures a faster, smoother finish

## Faster... Smoother... model finishing

**36** 95 **each** Call now 800-255-2839